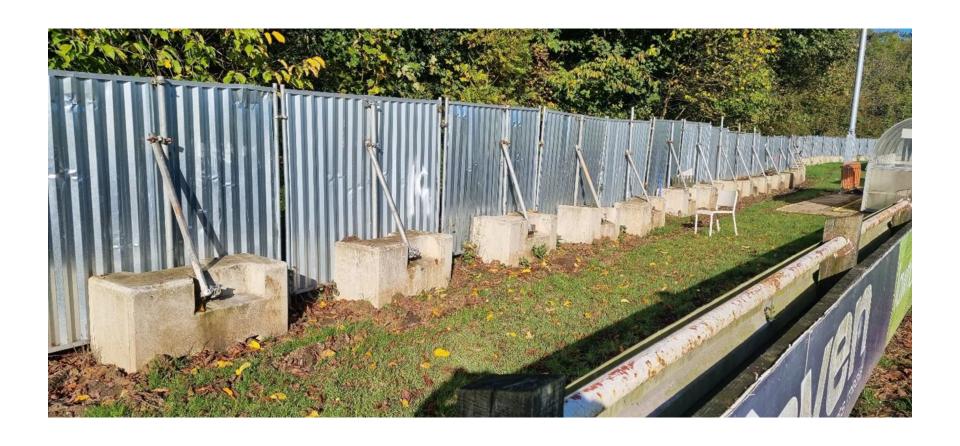

Planning
Committee Meeting

07 March 2023



#### Item 3e

22/01230/FULMAJ

Euxton Villa Football Club, Jim Fowler Memorial Playing Fields, Runshaw Hall Lane, Euxton

Construction of 3G synthetic grass pitch in place of existing grass pitch with fencing, erection of extension to pavilion and highway junction improvements

## **Location plan**



## **Aerial photo**



## Site plan



#### Site Plan - South //



## Proposed pavilion extension



PROPOSED SOUTH ELEVATION

PROPOSED WEST ELEVATION



#### **AGP** and fencing



DPOSED FENCE ELEVATIONS

## Car park lighting plan





#### Site entrance



## Car park and existing pavilion



## **Existing grass pitch**



# Grass pitch looking toward pavilion



### **Existing boundary fence to west**



#### Stand to be relocated



## Runshaw Hall Lane looking north



## Runshaw Hall Lane looking south