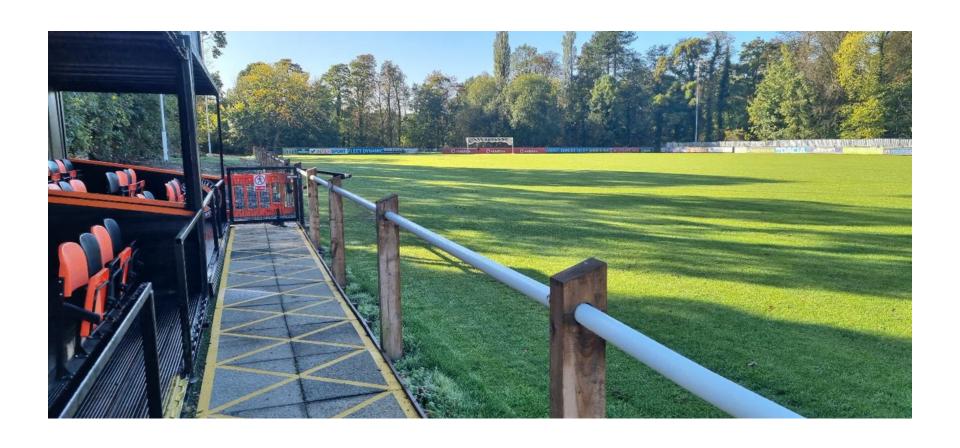

Planning
Committee Meeting

07 March 2023



#### Item 3e

22/01230/FULMAJ

Euxton Villa Football Club, Jim Fowler Memorial Playing Fields, Runshaw Hall Lane, Euxton

Construction of 3G synthetic grass pitch in place of existing grass pitch with fencing, erection of extension to pavilion and highway junction improvements

## **Location plan**



## **Aerial photo**



## Site plan



#### Site Plan - South //



## Proposed pavilion extension



PROPOSED SOUTH ELEVATION

PROPOSED WEST ELEVATION



#### **AGP** and fencing



DPOSED FENCE ELEVATIONS

## Car park lighting plan





#### Site entrance



## Car park and existing pavilion



## **Existing grass pitch**



# Grass pitch looking toward pavilion



### **Existing boundary fence to west**



#### Stand to be relocated



## Runshaw Hall Lane looking north



## Runshaw Hall Lane looking south