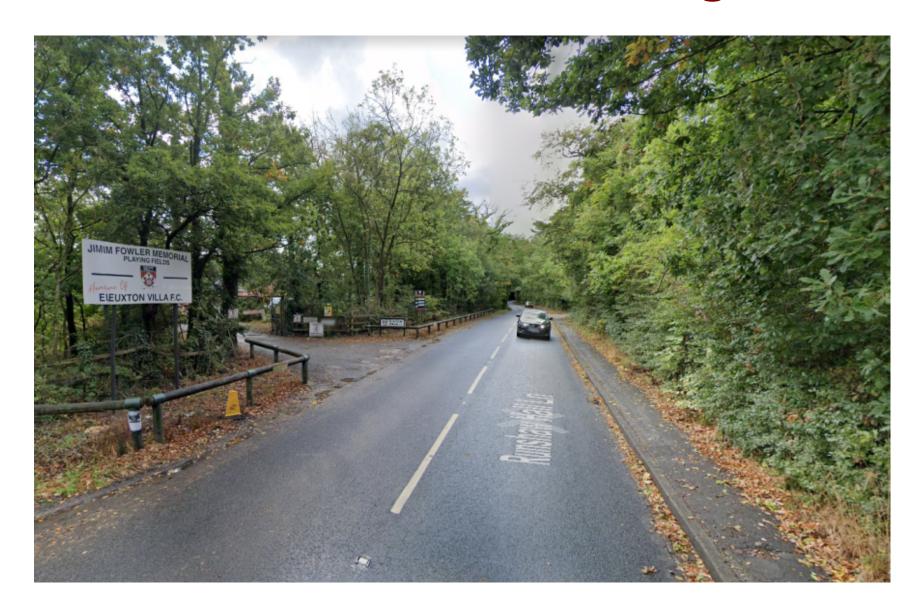

30/FULMAJ

Euxton Villa Football Club, Jim Fowler Memorial Playing Fields, Runshaw Hall Lane, Euxton

Construction of 3G synthetic grass pitch in place of existing grass pitch with fencing, erection of extension to pavilion and highway junction improvements

## **Location plan**



## **Aerial photo**



## Site plan



#### Site Plan - South //



## Proposed pavilion extension



PROPOSED SOUTH ELEVATION

PROPOSED WEST ELEVATION



#### **AGP** and fencing



DPOSED FENCE ELEVATIONS

## Car park lighting plan





#### Site entrance



## Car park and existing pavilion



## **Existing grass pitch**



# Grass pitch looking toward pavilion



### **Existing boundary fence to west**



#### Stand to be relocated



## Runshaw Hall Lane looking north



## Runshaw Hall Lane looking south