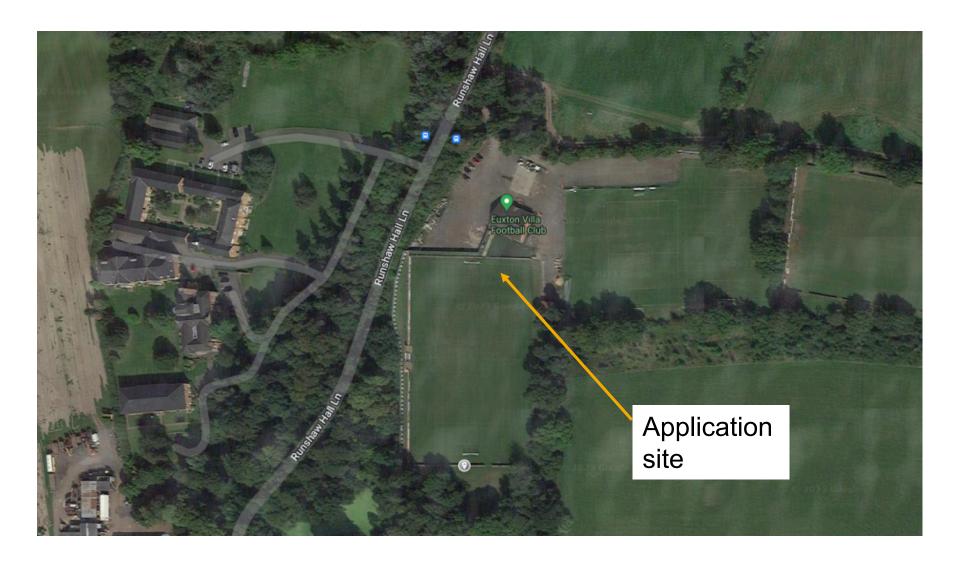

Planning
Committee Meeting

07 March 2023



#### Item 3e

22/01230/FULMAJ

Euxton Villa Football Club, Jim Fowler Memorial Playing Fields, Runshaw Hall Lane, Euxton

Construction of 3G synthetic grass pitch in place of existing grass pitch with fencing, erection of extension to pavilion and highway junction improvements

## **Location plan**



## **Aerial photo**



## Site plan



#### Site Plan - South //



## Proposed pavilion extension



PROPOSED SOUTH ELEVATION

PROPOSED WEST ELEVATION



#### **AGP** and fencing



DPOSED FENCE ELEVATIONS

## Car park lighting plan





#### Site entrance



## Car park and existing pavilion



## **Existing grass pitch**



# Grass pitch looking toward pavilion



### **Existing boundary fence to west**



#### Stand to be relocated



## Runshaw Hall Lane looking north



## Runshaw Hall Lane looking south