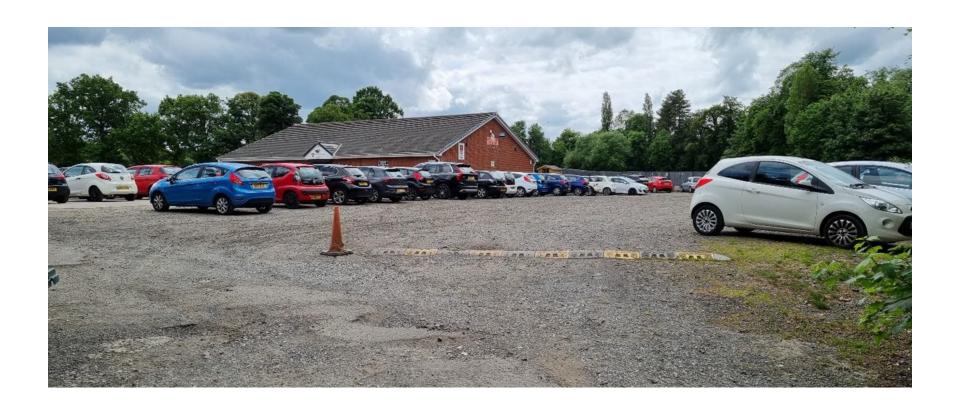

Planning
Committee Meeting

07 March 2023



#### Item 3e

22/01230/FULMAJ

Euxton Villa Football Club, Jim Fowler Memorial Playing Fields, Runshaw Hall Lane, Euxton

Construction of 3G synthetic grass pitch in place of existing grass pitch with fencing, erection of extension to pavilion and highway junction improvements

## **Location plan**



## **Aerial photo**



## Site plan



#### Site Plan - South //



## Proposed pavilion extension



PROPOSED SOUTH ELEVATION

PROPOSED WEST ELEVATION



#### **AGP** and fencing



DPOSED FENCE ELEVATIONS

## Car park lighting plan





#### Site entrance



## Car park and existing pavilion



## **Existing grass pitch**



# Grass pitch looking toward pavilion



### **Existing boundary fence to west**



#### Stand to be relocated



## Runshaw Hall Lane looking north



## Runshaw Hall Lane looking south