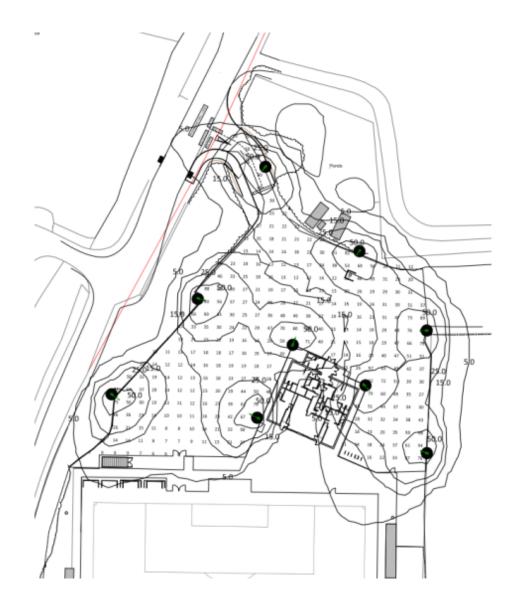

Planning
Committee Meeting

07 March 2023



#### Item 3e

22/01230/FULMAJ

Euxton Villa Football Club, Jim Fowler Memorial Playing Fields, Runshaw Hall Lane, Euxton

Construction of 3G synthetic grass pitch in place of existing grass pitch with fencing, erection of extension to pavilion and highway junction improvements

## **Location plan**



## **Aerial photo**



## Site plan



#### Site Plan - South //



## Proposed pavilion extension



PROPOSED SOUTH ELEVATION

PROPOSED WEST ELEVATION



#### **AGP** and fencing



DPOSED FENCE ELEVATIONS

## Car park lighting plan





#### Site entrance



## Car park and existing pavilion



## **Existing grass pitch**



# Grass pitch looking toward pavilion



### **Existing boundary fence to west**



#### Stand to be relocated



## Runshaw Hall Lane looking north



## Runshaw Hall Lane looking south