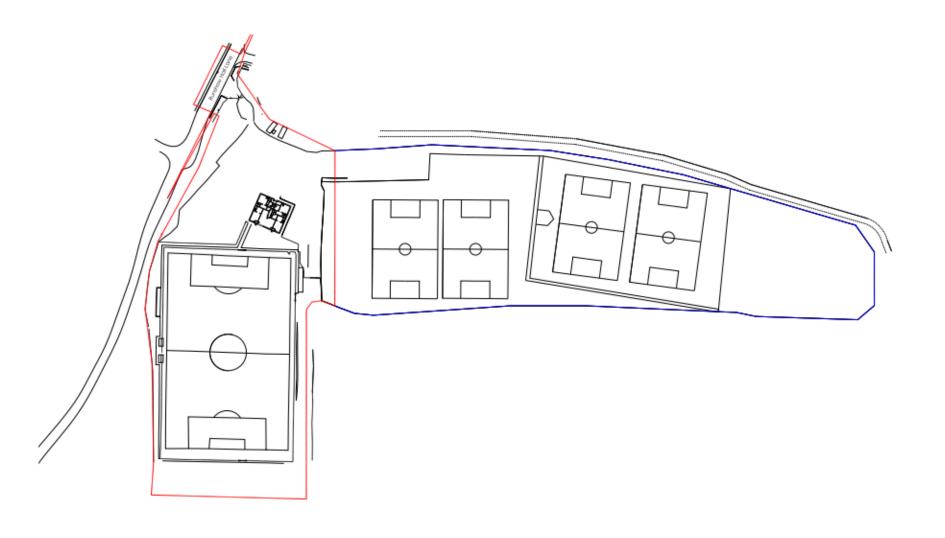

Planning
Committee Meeting

07 March 2023



#### Item 3e

22/01230/FULMAJ

Euxton Villa Football Club, Jim Fowler Memorial Playing Fields, Runshaw Hall Lane, Euxton

Construction of 3G synthetic grass pitch in place of existing grass pitch with fencing, erection of extension to pavilion and highway junction improvements

## **Location plan**



## **Aerial photo**



## Site plan



#### Site Plan - South //



## Proposed pavilion extension



PROPOSED SOUTH ELEVATION

PROPOSED WEST ELEVATION



#### **AGP** and fencing



DPOSED FENCE ELEVATIONS

## Car park lighting plan





#### Site entrance



## Car park and existing pavilion



## **Existing grass pitch**



# Grass pitch looking toward pavilion



### **Existing boundary fence to west**



#### Stand to be relocated



## Runshaw Hall Lane looking north



## Runshaw Hall Lane looking south