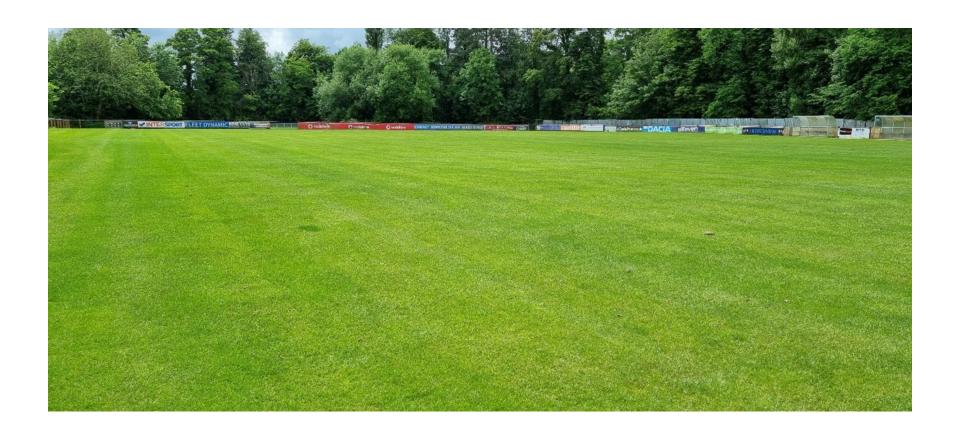

Planning
Committee Meeting

07 March 2023



#### Item 3e

22/01230/FULMAJ

Euxton Villa Football Club, Jim Fowler Memorial Playing Fields, Runshaw Hall Lane, Euxton

Construction of 3G synthetic grass pitch in place of existing grass pitch with fencing, erection of extension to pavilion and highway junction improvements

## **Location plan**



## **Aerial photo**



## Site plan



#### Site Plan - South //



## Proposed pavilion extension



PROPOSED SOUTH ELEVATION

PROPOSED WEST ELEVATION



#### **AGP** and fencing



DPOSED FENCE ELEVATIONS

## Car park lighting plan





#### Site entrance



## Car park and existing pavilion



## **Existing grass pitch**



# Grass pitch looking toward pavilion



### **Existing boundary fence to west**



#### Stand to be relocated



## Runshaw Hall Lane looking north



## Runshaw Hall Lane looking south