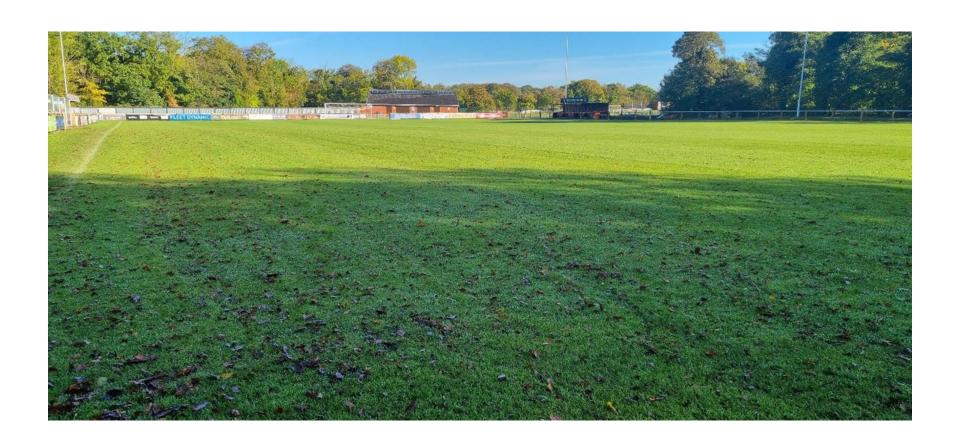

Planning
Committee Meeting

07 March 2023



#### Item 3e

22/01230/FULMAJ

Euxton Villa Football Club, Jim Fowler Memorial Playing Fields, Runshaw Hall Lane, Euxton

Construction of 3G synthetic grass pitch in place of existing grass pitch with fencing, erection of extension to pavilion and highway junction improvements

## **Location plan**



## **Aerial photo**



## Site plan



#### Site Plan - South //



## Proposed pavilion extension



PROPOSED SOUTH ELEVATION

PROPOSED WEST ELEVATION



#### **AGP** and fencing



DPOSED FENCE ELEVATIONS

## Car park lighting plan





#### Site entrance



## Car park and existing pavilion



## **Existing grass pitch**



# Grass pitch looking toward pavilion



### **Existing boundary fence to west**



#### Stand to be relocated



## Runshaw Hall Lane looking north



## Runshaw Hall Lane looking south