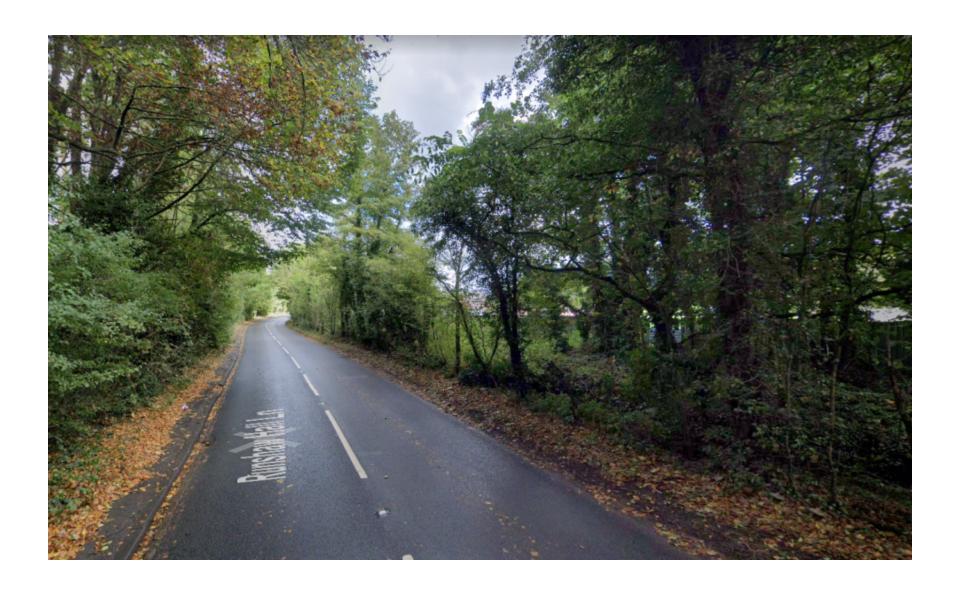

07 March 2023



#### Item 3e

22/01230/FULMAJ

Euxton Villa Football Club, Jim Fowler Memorial Playing Fields, Runshaw Hall Lane, Euxton

Construction of 3G synthetic grass pitch in place of existing grass pitch with fencing, erection of extension to pavilion and highway junction improvements

## **Location plan**



## **Aerial photo**



## Site plan



#### Site Plan - South //



## Proposed pavilion extension



PROPOSED SOUTH ELEVATION

PROPOSED WEST ELEVATION



#### **AGP** and fencing



DPOSED FENCE ELEVATIONS

## Car park lighting plan





#### Site entrance



## Car park and existing pavilion



## **Existing grass pitch**



# Grass pitch looking toward pavilion



### **Existing boundary fence to west**



#### Stand to be relocated



## Runshaw Hall Lane looking north



## Runshaw Hall Lane looking south