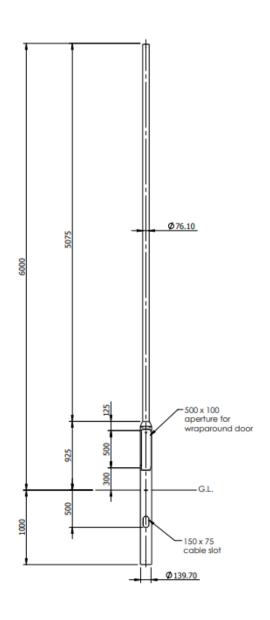

Planning
Committee Meeting

07 March 2023



#### Item 3e

22/01230/FULMAJ

Euxton Villa Football Club, Jim Fowler Memorial Playing Fields, Runshaw Hall Lane, Euxton

Construction of 3G synthetic grass pitch in place of existing grass pitch with fencing, erection of extension to pavilion and highway junction improvements

## **Location plan**



## **Aerial photo**



## Site plan



#### Site Plan - South //



## Proposed pavilion extension



PROPOSED SOUTH ELEVATION

PROPOSED WEST ELEVATION



#### **AGP** and fencing



DPOSED FENCE ELEVATIONS

## Car park lighting plan





#### Site entrance



## Car park and existing pavilion



## **Existing grass pitch**



# Grass pitch looking toward pavilion



### **Existing boundary fence to west**



#### Stand to be relocated



## Runshaw Hall Lane looking north



## Runshaw Hall Lane looking south