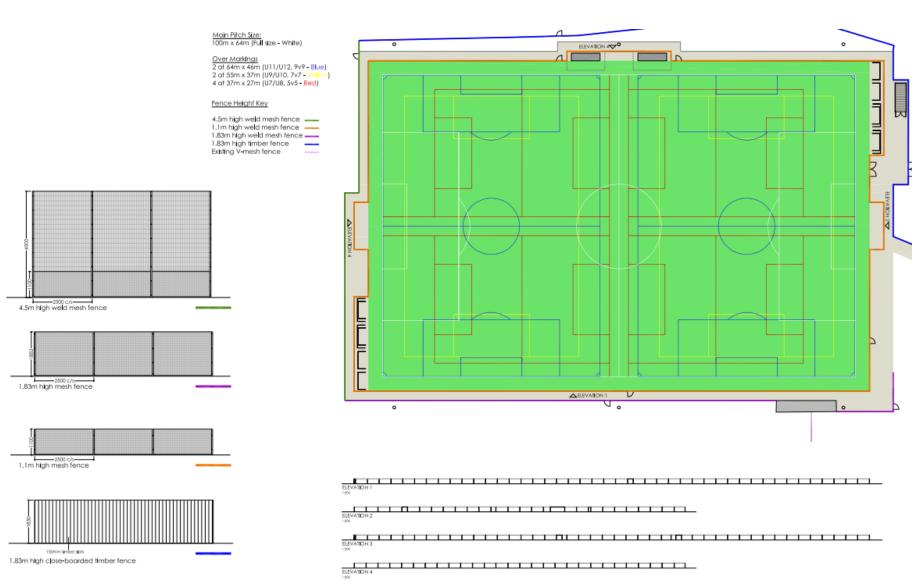

Planning
Committee Meeting

07 March 2023



#### Item 3e

22/01230/FULMAJ

Euxton Villa Football Club, Jim Fowler Memorial Playing Fields, Runshaw Hall Lane, Euxton

Construction of 3G synthetic grass pitch in place of existing grass pitch with fencing, erection of extension to pavilion and highway junction improvements

## **Location plan**



## **Aerial photo**



## Site plan



#### Site Plan - South //



## Proposed pavilion extension



PROPOSED SOUTH ELEVATION

PROPOSED WEST ELEVATION



#### **AGP** and fencing



DPOSED FENCE ELEVATIONS

## Car park lighting plan





#### Site entrance



## Car park and existing pavilion



## **Existing grass pitch**



# Grass pitch looking toward pavilion



### **Existing boundary fence to west**



#### Stand to be relocated



## Runshaw Hall Lane looking north



## Runshaw Hall Lane looking south