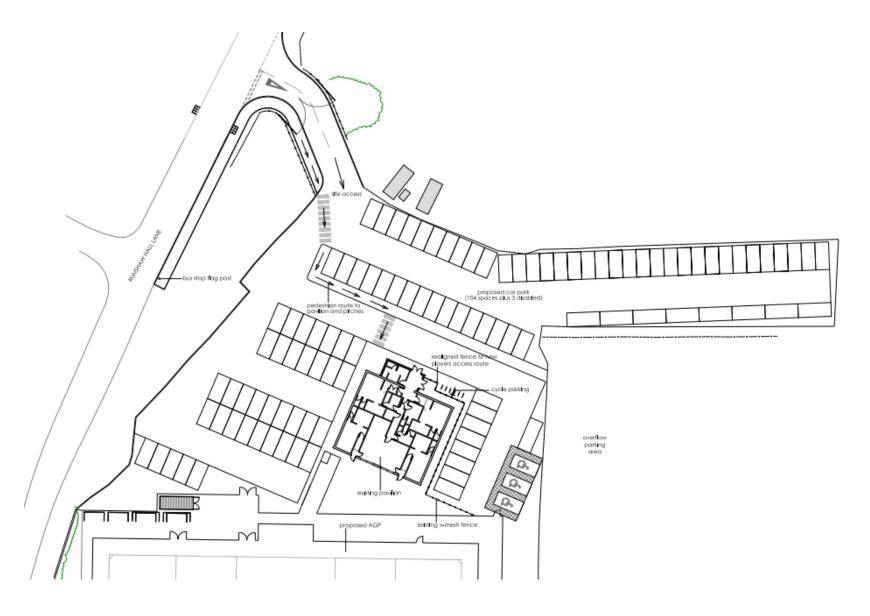

Planning
Committee Meeting

07 March 2023



#### Item 3e

22/01230/FULMAJ

Euxton Villa Football Club, Jim Fowler Memorial Playing Fields, Runshaw Hall Lane, Euxton

Construction of 3G synthetic grass pitch in place of existing grass pitch with fencing, erection of extension to pavilion and highway junction improvements

## **Location plan**



## **Aerial photo**



## Site plan



#### Site Plan - South //



## Proposed pavilion extension



PROPOSED SOUTH ELEVATION

PROPOSED WEST ELEVATION



#### **AGP** and fencing



DPOSED FENCE ELEVATIONS

## Car park lighting plan





#### Site entrance



## Car park and existing pavilion



## **Existing grass pitch**



# Grass pitch looking toward pavilion



### **Existing boundary fence to west**



#### Stand to be relocated



## Runshaw Hall Lane looking north



## Runshaw Hall Lane looking south