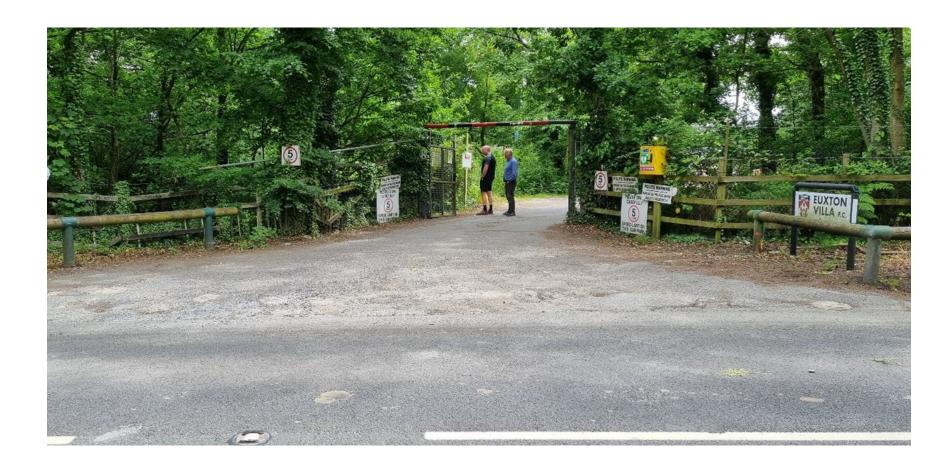

Planning
Committee Meeting

07 March 2023



#### Item 3e

22/01230/FULMAJ

Euxton Villa Football Club, Jim Fowler Memorial Playing Fields, Runshaw Hall Lane, Euxton

Construction of 3G synthetic grass pitch in place of existing grass pitch with fencing, erection of extension to pavilion and highway junction improvements

## **Location plan**



## **Aerial photo**



## Site plan



#### Site Plan - South //



## Proposed pavilion extension



PROPOSED SOUTH ELEVATION

PROPOSED WEST ELEVATION



#### **AGP** and fencing



DPOSED FENCE ELEVATIONS

## Car park lighting plan





#### Site entrance



## Car park and existing pavilion



## **Existing grass pitch**



# Grass pitch looking toward pavilion



### **Existing boundary fence to west**



#### Stand to be relocated



## Runshaw Hall Lane looking north



## Runshaw Hall Lane looking south